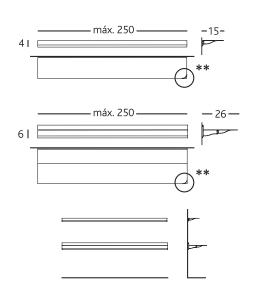

### COMPONENTS, MATERIALS & FINISHES:

15 or 26 cm (6" or 10") / M.L. extruded aluminum shelves. Wide. Extruded aluminum support 15 or 26 cm (6" or 10") / M.L wide. Finishes of the shelves in matt silver anodized, black anodized or white painted RAL9016 matt. Possible rounded edges. \*\* Aluminum extrusion fixing hardware.

#### **DIMENSIONS & WEIGHT:**

Cornice support and shelves: 15cm flat shelf (max. 250cm in one piece), 40x2500x150mm / 4Kg ML 1.6"x 98"x6" / 8.8lbs ML 26cm flat shelf (max 250cm in one piece), 60x2500x560mm / 2.15Kg ML 2.4"x98"x22" / 4.7lbs Shelves can be cut to size according to customer needs.

#### MAXIMUM LOAD PER SHELF:

- 15cm (6") flat shelf: 35kg / ml (77lbs/ml) of distributed load

- 26cm (10") flat shelf: 20kg / ml (44lbs/ml) of distributed load