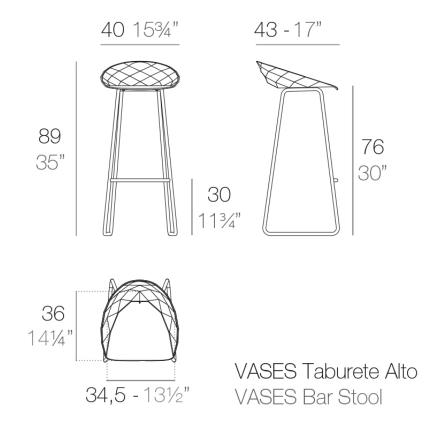

## Info

## Description

Injected polypropylene with fiber glass. The legs are made in powder coated stailess steel in a colour to match the seat.

Weight: 3.36 Kg