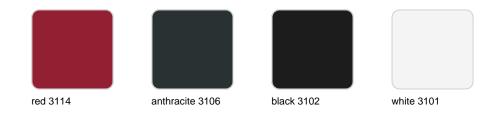

# Vases bar stool

### by JM Ferrero

VASES Collection, is made up of <u>flowerpots</u>, <u>furniture</u> and <u>lighting</u> designed by the <u>Valencian designer JM Ferrero</u>. It's shapes were inspired by diamond cutting, producing pieces of clear-cut shapes and great style, creating a big visual impact.



## Info

## Description

Injected polypropylene with fiber glass. The legs are made in powder coated stailess steel in a colour to match the seat.

Weight: 3.36 Kg



## **Finishes**

#### finishes

#### BASIC PP Ref. 47071



Available in various colors

# LACQUERED COLOR INJECTION PP Ref. 47071F



## **Ambients**