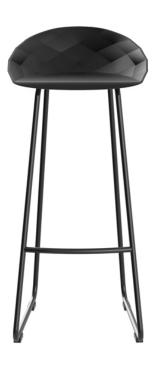

# Vases bar stool

### by JM Ferrero

VASES Collection, is made up of <u>flowerpots</u>, <u>furniture</u> and <u>lighting</u> designed by the <u>Valencian designer JM Ferrero</u>. It's shapes were inspired by diamond cutting, producing pieces of clear-cut shapes and great style, creating a big visual impact.

## Description

Injected polypropylene with fiber glass. The legs are made in powder coated stailess steel in a colour to match the seat.

Weight: 3.36 Kg