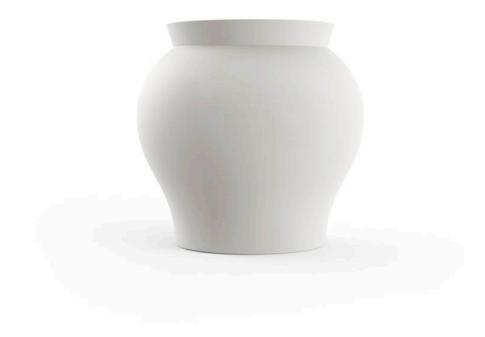

# Venus planter ø125x120

## by Marcel Wanders

Venus Collection, designed by <u>Marcel Wanders</u> for <u>Vondom</u>. This curvaceous vase adds character to any surrounding.