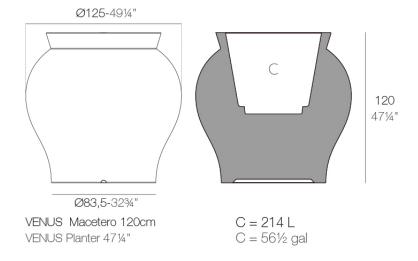

# Venus planter ø125x120

## by Marcel Wanders

Venus Collection, designed by <u>Marcel Wanders</u> for <u>Vondom</u>. This curvaceous vase adds character to any surrounding.



## Info

### Description

Weight: 36.02 Kg



### **Finishes**

### finishes

#### SELF-WATERING Ref. 67020R



Self-watering system included in all planters except those with basic finish

LACQUERED Ref. 67020RF



#### Lacquered Polyethylene

### lighting

LIGHT Ref. 67020W



ice

White internally lit unit with LED technology. Available only in matte ice white finish.

RGBW LED Ref. 67020L



Unit with internal lighting with RGBW LED technology and remote control unit for switching colors. Available only in matte ice white finish. Remote control included.

RGBW LED DMX Ref. 67020D



Unit with internal lighting with RGBW LED technology and remote control unit for switching colors. Also controlLED by DMX-1024 (wireless), enabling communication between one or more products simultaneously via the DMX transmitter (not included). Ther