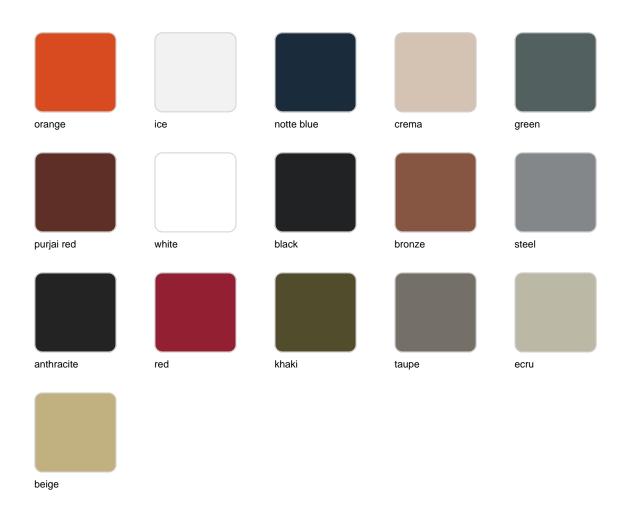

# Venus planter ø125x120

## by Marcel Wanders

Venus Collection, designed by <u>Marcel Wanders</u> for <u>Vondom</u>. This curvaceous vase adds character to any surrounding.



## Info

### Description

Weight: 36.02 Kg



### **Finishes**

### finishes

#### SELF-WATERING Ref. 67020R



Self-watering system included in all planters except those with basic finish

LACQUERED Ref. 67020RF



#### Lacquered Polyethylene

### lighting

LIGHT Ref. 67020W



ice

White internally lit unit with LED technology. Available only in matte ice white finish.

RGBW LED Ref. 67020L



Unit with internal lighting with RGBW LED technology and remote control unit for switching colors. Available only in matte ice white finish. Remote control included.

RGBW LED DMX Ref. 67020D



Unit with internal lighting with RGBW LED technology and remote control unit for switching colors. Also controlLED by DMX-1024 (wireless), enabling communication between one or more products simultaneously via the DMX transmitter (not included). There are two options to choose from: Professional XLR DMX and Home WI