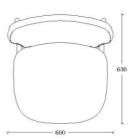

# **DIMENSIONS**

Lana Low Back:
60 cm x 61 cm x 70 cm x 40 cm
(22.8" x 24" x 26" x 15.7")
[width x depth x height x seat
height]

Lana High Back:
60 cm x 63 cm x 80 cm x 40 cm
(22.8" x 24.8" x 31.1" x 15.7")
[width x depth x height x seat
height]]