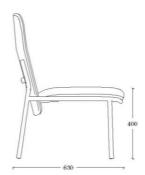

# **DIMENSIONS**

Lana Low Back:
60 cm x 61 cm x 70 cm x 40 cm
(22.8" x 24" x 26" x 15.7")
[width x depth x height x seat
height]

Lana High Back:
60 cm x 63 cm x 80 cm x 40 cm
(22.8" x 24.8" x 31.1" x 15.7")
[width x depth x height x seat
height]]