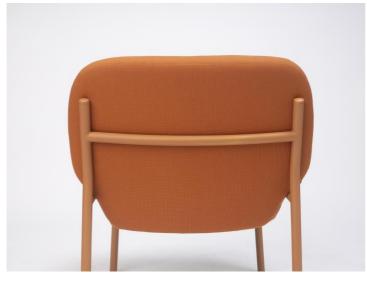

# **Steel Easychair**

Lana steel easychair, the shape of the backrest plays with the dimensions and intertwines with the structure to lend it a more unique appearance. A chair or armchair, with high or low back and endless combinations of upholsteries and epoxies.