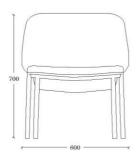

# **DIMENSIONS**

Lana Low Back:
60 cm x 61 cm x 70 cm x 40 cm
(22.8" x 24" x 26" x 15.7")
[width x depth x height x seat
height]

Lana High Back:
60 cm x 63 cm x 80 cm x 40 cm
(22.8" x 24.8" x 31.1" x 15.7")
[width x depth x height x seat
height]]