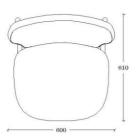

# **DIMENSIONS**

Lana Low Back:
60 cm x 61 cm x 70 cm x 40 cm
(22.8" x 24" x 26" x 15.7")
[width x depth x height x seat
height]

Lana High Back:
60 cm x 63 cm x 80 cm x 40 cm
(22.8" x 24.8" x 31.1" x 15.7")
[width x depth x height x seat
height]]