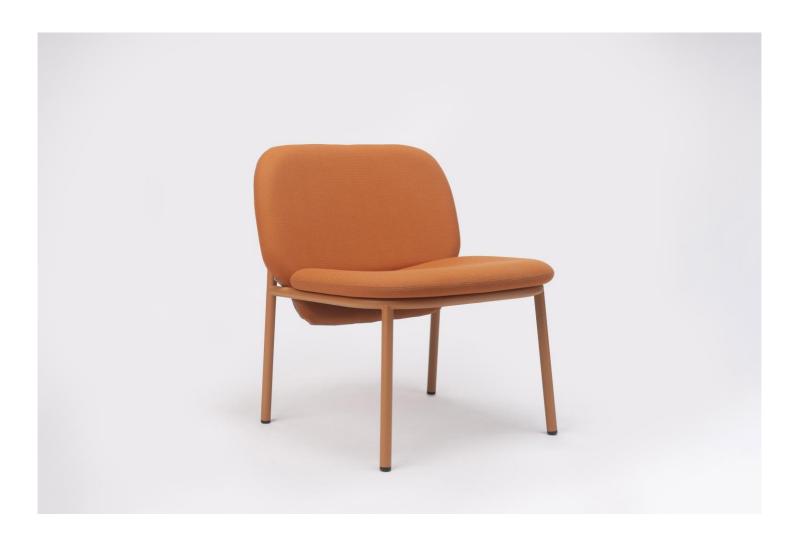

# **Steel Easychair**

Lana steel easychair, the shape of the backrest plays with the dimensions and intertwines with the structure to lend it a more unique appearance. A chair or armchair, with high or low back and endless combinations of upholsteries and epoxies.