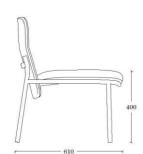

# **DIMENSIONS**

Lana Low Back:
60 cm x 61 cm x 70 cm x 40 cm
(22.8" x 24" x 26" x 15.7")
[width x depth x height x seat
height]

Lana High Back:
60 cm x 63 cm x 80 cm x 40 cm
(22.8" x 24.8" x 31.1" x 15.7")
[width x depth x height x seat
height]]