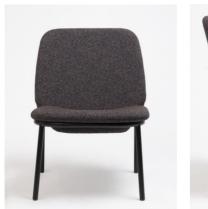

# **Steel Easychair**

Lana steel easychair, the shape of the backrest plays with the dimensions and intertwines with the structure to lend it a more unique appearance. A chair or armchair, with high or low back and endless combinations of upholsteries and epoxies.

# **DIMENSIONS**

Lana Low Back:
60 cm x 61 cm x 70 cm x 40 cm
(22.8" x 24" x 26" x 15.7")
[width x depth x height x seat
height]

Lana High Back:
60 cm x 63 cm x 80 cm x 40 cm
(22.8" x 24.8" x 31.1" x 15.7")
[width x depth x height x seat
height]]