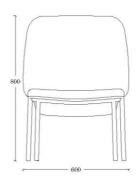

# **DIMENSIONS**

Lana Low Back:
60 cm x 61 cm x 70 cm x 40 cm
(22.8" x 24" x 26" x 15.7")
[width x depth x height x seat
height]

Lana High Back:
60 cm x 63 cm x 80 cm x 40 cm
(22.8" x 24.8" x 31.1" x 15.7")
[width x depth x height x seat
height]]