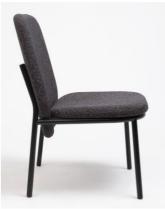

# **Steel Easychair**

Lana steel easychair, the shape of the backrest plays with the dimensions and intertwines with the structure to lend it a more unique appearance. A chair or armchair, with high or low back and endless combinations of upholsteries and epoxies.

# **DIMENSIONS**

Lana Low Back:
60 cm x 61 cm x 70 cm x 40 cm
(22.8" x 24" x 26" x 15.7")
[width x depth x height x seat
height]

Lana High Back:
60 cm x 63 cm x 80 cm x 40 cm
(22.8" x 24.8" x 31.1" x 15.7")
[width x depth x height x seat
height]]