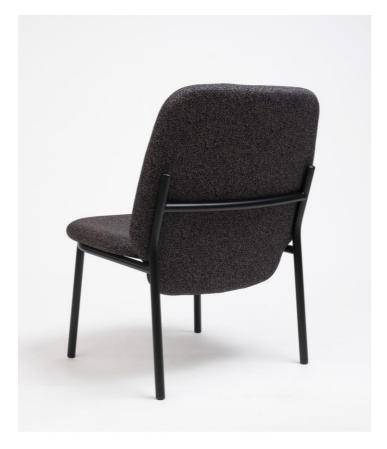

# **Steel Easychair**

Lana steel easychair, the shape of the backrest plays with the dimensions and intertwines with the structure to lend it a more unique appearance. A chair or armchair, with high or low back and endless combinations of upholsteries and epoxies.

#### FRAME

# Material

25 mm (0.98") side and 2 mm (0.08") thickness cold laminated E-420 quality (EN-10305 Normative) steel tube. Tensile Strength > 490 N/mm2 (71,069 psi);

Elastic Limit > 420 N/mm2 (60,916 psi); Elongation > 12%