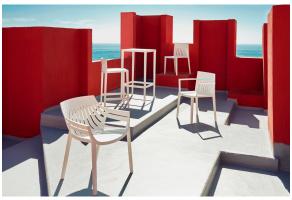

Products / Chairs / Spritz Armchair

# Spritz armchair

by Archirivolto Design

Spritz <u>outdoor furniture</u> collection, designed by <u>Archirivolto Design</u> for <u>Vondom</u>. "The **white wooden fences lining the beach**, the small strips that follow each other, in their perfect geometry." It's this picture that inspired the collection, which is composed of the stolen details to this inspiration.



#### Info

#### Description

Made of injected polypropylene with fiber glass. Stackable. Available in several colors. Item suitable for indoor and outdoor use.

Weight: 6.01 Kg



#### **Accessories**

• Fabric

#### **Finishes**

#### finishes

BASIC PP Ref. 56017











Available in various colors

#### **Ambients**