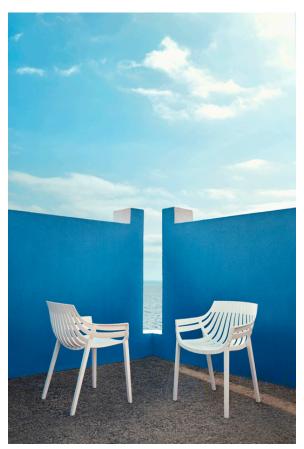

Products / Chairs / Spritz Armchair

# Spritz armchair

by Archirivolto Design

Spritz <u>outdoor furniture</u> collection, designed by <u>Archirivolto Design</u> for <u>Vondom</u>. "The **white wooden fences lining the beach**, the small strips that follow each other, in their perfect geometry." It's this picture that inspired the collection, which is composed of the stolen details to this inspiration.



#### Info

#### Description

Made of injected polypropylene with fiber glass. Stackable. Available in several colors. Item suitable for indoor and outdoor use.

Weight: 6.01 Kg



#### **Accessories**

• Fabric

#### **Finishes**

#### finishes

BASIC PP Ref. 56017











Available in various colors

#### **Ambients**