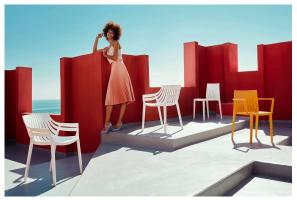

Products / Chairs / Spritz Armchair

# Spritz armchair

by Archirivolto Design

Spritz <u>outdoor furniture</u> collection, designed by <u>Archirivolto Design</u> for <u>Vondom</u>. "The **white wooden fences lining the beach**, the small strips that follow each other, in their perfect geometry." It's this picture that inspired the collection, which is composed of the stolen details to this inspiration.



#### Info

#### Description

Made of injected polypropylene with fiber glass. Stackable. Available in several colors. Item suitable for indoor and outdoor use.

Weight: 6.01 Kg



#### **Accessories**

• Fabric

#### **Finishes**

#### finishes

BASIC PP Ref. 56017











Available in various colors

#### **Ambients**