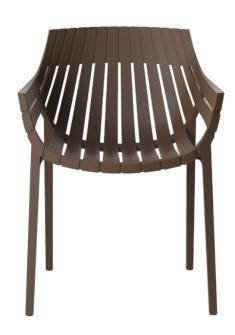

# Spritz armchair

by Archirivolto Design

Spritz <u>outdoor furniture</u> collection, designed by <u>Archirivolto Design</u> for <u>Vondom</u>. "The **white wooden fences lining the beach**, the small strips that follow each other, in their perfect geometry." It's this picture that inspired the collection, which is composed of the stolen details to this inspiration.

#### Description

Made of injected polypropylene with fiber glass. Stackable. Available in several colors. Item suitable for indoor and outdoor use.

Weight: 6.01 Kg