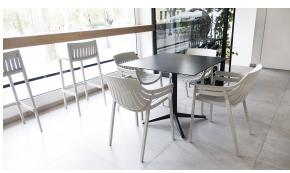

Products / Chairs / Spritz Armchair

# Spritz armchair

by Archirivolto Design

Spritz <u>outdoor furniture</u> collection, designed by <u>Archirivolto Design</u> for <u>Vondom</u>. "The **white wooden fences lining the beach**, the small strips that follow each other, in their perfect geometry." It's this picture that inspired the collection, which is composed of the stolen details to this inspiration.



#### Info

#### Description

Made of injected polypropylene with fiber glass. Stackable. Available in several colors. Item suitable for indoor and outdoor use.

Weight: 6.01 Kg



#### **Accessories**

• Fabric

#### **Finishes**

#### finishes

BASIC PP Ref. 56017











Available in various colors

#### **Ambients**