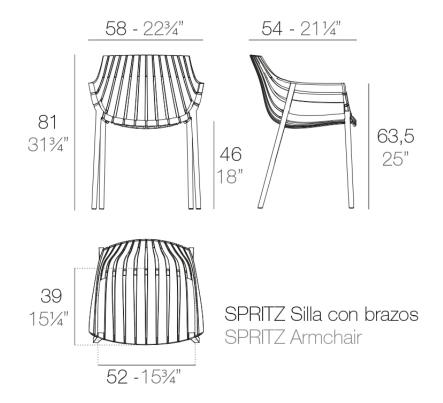

#### Description

Made of injected polypropylene with fiber glass. Stackable. Available in several colors. Item suitable for indoor and outdoor use.

Weight: 6.01 Kg