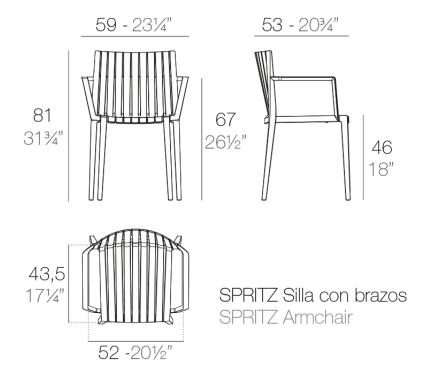

# Spritz chair with armrests

### by Archirivolto Design

Spritz <u>outdoor furniture</u> collection, designed by <u>Archirivolto Design</u> for <u>Vondom</u>. "The **white wooden fences lining the beach**, the small strips that follow each other, in their perfect geometry." It's this picture that inspired the collection, which is composed of the stolen details to this inspiration.

## Description

Made of injected polypropylene with fiber glass. Stackable. Available in several colors. Item suitable for indoor and outdoor use.

Weight: 5.76 Kg