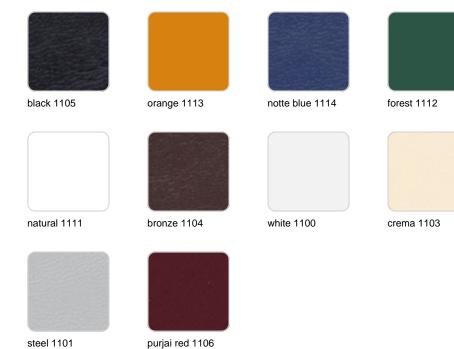

#### fabric

#### NAUTIC Ref. 56016CO

Soft leather like fabric suitable for indoor and outdoor use. Stantard option for upholstery.