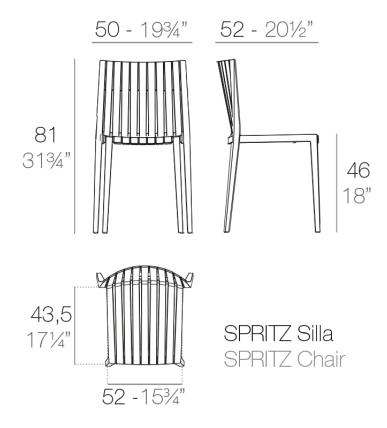

# Spritz chair

## by Archirivolto Design

Spritz <u>outdoor furniture</u> collection, designed by <u>Archirivolto Design</u> for <u>Vondom</u>. "The **white wooden fences lining the beach**, the small strips that follow each other, in their perfect geometry." It's this picture that inspired the collection, which is composed of the stolen details to this inspiration.

## Description

Made of injected polypropylene with fiber glass. Stackable. Available in several colors. Item suitable for indoor and outdoor use.

Weight: 5.01 Kg