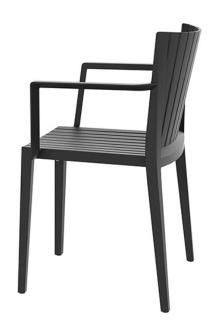

# Spritz chair with armrests

### by Archirivolto Design

Spritz <u>outdoor furniture</u> collection, designed by <u>Archirivolto Design</u> for <u>Vondom</u>. "The **white wooden fences lining the beach**, the small strips that follow each other, in their perfect geometry." It's this picture that inspired the collection, which is composed of the stolen details to this inspiration.

## Description

Made of injected polypropylene with fiber glass. Stackable. Available in several colors. Item suitable for indoor and outdoor use.

Weight: 5.76 Kg