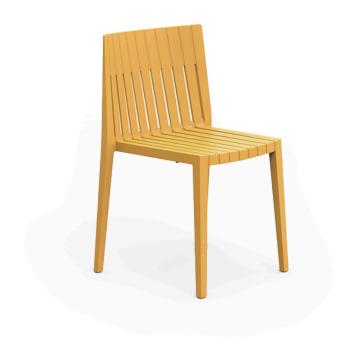

# Spritz chair

## by Archirivolto Design

Spritz <u>outdoor furniture</u> collection, designed by <u>Archirivolto Design</u> for <u>Vondom</u>. "The **white wooden fences lining the beach**, the small strips that follow each other, in their perfect geometry." It's this picture that inspired the collection, which is composed of the stolen details to this inspiration.

## Description

Made of injected polypropylene with fiber glass. Stackable. Available in several colors. Item suitable for indoor and outdoor use.

Weight: 5.01 Kg