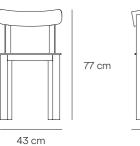

# Nara by We Are Forms

Nara chair, in its apparent simplicity, hides a series of intricate details which makes it unique and gives it the beauty for which it stands out.



Fact sheet

### Chair





## Armchair



# Finishes

Ash plywood Wood legs

# Plywood



Black

# References

Chair Light natural: 16052\_TE Black: 16051\_TE

#### Armchair

Light natural: 16054\_TE Black: 16053\_TE







\*The colors of the veneer can change.

Share with us your home @teulatdesign #teulat #teulateditions

Teulat C/Enlace Verola s/n, 46430, Sollana, Valencia - Spain T. +34 96 116 30 05 info@teulat.es ventas@teulat.es sales@teulat.es www.teulat.es www.teulat.es www.teulateditions.es

instagram.com/teulatdesign facebook.com/teulatdesign linkedin.com/company/teulat pinterest.es/teulatdesign