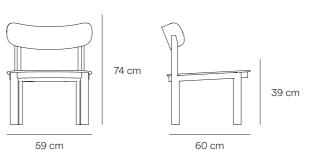

# Nara by We Are Forms

Nara chair, in its apparent simplicity, hides a series of intricate details which makes it unique and gives it the beauty for which it stands out.



Fact sheet

### Chair





## Armchair



# Finishes

Ash plywood Wood legs

# Plywood



Black

# References

Chair Light natural: 16052\_TE Black: 16051\_TE

#### Armchair

Light natural: 16054\_TE Black: 16053\_TE







\*The colors of the veneer can change.

Share with us your home @teulatdesign #teulat #teulateditions

Teulat C/Enlace Verola s/n, 46430, Sollana, Valencia - Spain T. +34 96 116 30 05 info@teulat.es ventas@teulat.es sales@teulat.es www.teulat.es www.teulat.es www.teulateditions.es

instagram.com/teulatdesign facebook.com/teulatdesign linkedin.com/company/teulat pinterest.es/teulatdesign