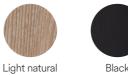

# Finishes

Ash plywood Wood legs

# References

Chair Light natural: 16052\_TE Black: 16051\_TE

#### Armchair

Light natural: 16054\_TE Black: 16053\_TE

\*The colors of the veneer can change.

Share with us your home @teulatdesign #teulat #teulateditions

Teulat C/Enlace Verola s/n, 46430, Sollana, Valencia - Spain T. +34 96 116 30 05 info@teulat.es ventas@teulat.es sales@teulat.es www.teulat.es www.teulat.es www.teulateditions.es