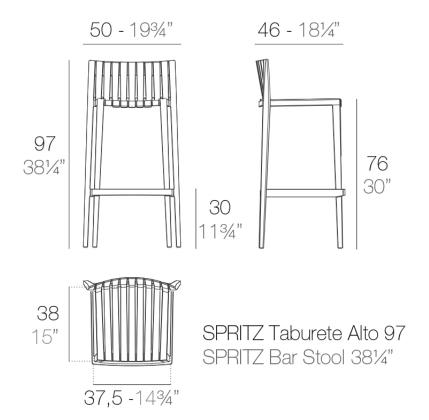

Products / Stools & Ottomans / Spritz Bar Stool 50x46x97

## Spritz bar stool 50x46x97

by Archirivolto Design

Spritz, designed by Archirivolto Design, captures the essence of summer evenings with a line of outdoor furniture that combines simplicity and functionality. Inspired by white beach fences and their delicate geometries, each piece brings a touch of freshness and elegance to an outdoor space.



### **VOUDOM**

#### Info

#### Description

Made of injected polypropylene with fiber glass. Stackable. Available in several colors. Item suitable for indoor and outdoor use.

Weight: 5.51 Kg





### **Accessories**

• Fabric

Fabric

## **VOUDOM**

### **Finishes**

#### finishes

BASIC PP Ref. 56019











Available in various colors

# **VOUDOM**

### **Ambients**