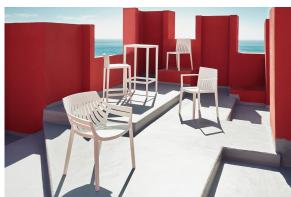

Products / Stools & Ottomans / Spritz Bar Stool 50x46x97

## Spritz bar stool 50x46x97

by Archirivolto Design

Spritz, designed by Archirivolto Design, captures the essence of summer evenings with a line of outdoor furniture that combines simplicity and functionality. Inspired by white beach fences and their delicate geometries, each piece brings a touch of freshness and elegance to an outdoor space.



### **VOUDOM**

#### Info

#### Description

Made of injected polypropylene with fiber glass. Stackable. Available in several colors. Item suitable for indoor and outdoor use.

Weight: 5.51 Kg





### **Accessories**

• Fabric

Fabric

## **VOUDOM**

### **Finishes**

#### finishes

BASIC PP Ref. 56019











Available in various colors

# **VOUDOM**

### **Ambients**