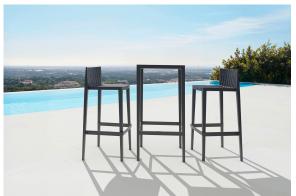

## Spritz bar stool 50x46x97

by Archirivolto Design

Spritz, designed by Archirivolto Design, captures the essence of summer evenings with a line of outdoor furniture that combines simplicity and functionality. Inspired by white beach fences and their delicate geometries, each piece brings a touch of freshness and elegance to an outdoor space.

#### Description

Made of injected polypropylene with fiber glass. Stackable. Available in several colors. Item suitable for indoor and outdoor use.

Weight: 5.51 Kg