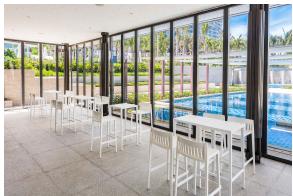

Products / Stools & Ottomans / Spritz Bar Stool 50x46x97

## Spritz bar stool 50x46x97

by Archirivolto Design

Spritz, designed by Archirivolto Design, captures the essence of summer evenings with a line of outdoor furniture that combines simplicity and functionality. Inspired by white beach fences and their delicate geometries, each piece brings a touch of freshness and elegance to an outdoor space.



### **VOUDOM**

#### Info

#### Description

Made of injected polypropylene with fiber glass. Stackable. Available in several colors. Item suitable for indoor and outdoor use.

Weight: 5.51 Kg





### **Accessories**

• Fabric

Fabric

## **VOUDOM**

### **Finishes**

#### finishes

BASIC PP Ref. 56019











Available in various colors

# **VOUDOM**

### **Ambients**