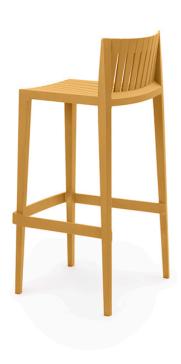

## Spritz bar stool 50x46x97

by Archirivolto Design

Spritz, designed by Archirivolto Design, captures the essence of summer evenings with a line of outdoor furniture that combines simplicity and functionality. Inspired by white beach fences and their delicate geometries, each piece brings a touch of freshness and elegance to an outdoor space.