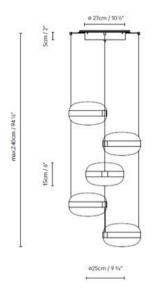

# Beaded S5

By Werner Aisslinger Decorative Lighting

| Technical Description |        |                       |           |
|-----------------------|--------|-----------------------|-----------|
| Degree of Protection  | (IP20) | Regulation            | PUSH/DALI |
| Class                 |        | Light type            |           |
| Adjustable            | DIM    | Light source included | Yes       |
| C <del>asambi</del>   | (*)    | Energy classification | -         |
| Certifications ENC    |        |                       |           |

Beaded S is a family of pendant luminaires manufactured in aluminium and blown glass. Beaded is available in an individual version (S1) or in clusters of 3 or 5 light fittings (S3 and S5), as well as in a horizontal version with two or three luminaires (SH2 and SH3). Its double blown glass diffuser is available in opal white or smoke grey; the latter option contains a flat internal diffuser to prevent the light source from being seen. These luminaires can be freely installed at different heights, meaning they can be adapted to any height. The central aluminium ring is made with a textured matte black finish.

#### Finishes

SHADE Opal white Smoke Grey

| Codes  | Luminaire            | Light Source                                          |
|--------|----------------------|-------------------------------------------------------|
| 772350 | BEADED S5 SMOKE GREY | LED 10 x 11W 12500lm 2700K CRI>=90 230V DIM PUSH/DALI |
| 772351 | BEADED S5 OPAL       | LED 10 x 11W 12500Im 2700K CRI>=90 230V DIM PUSH/DALI |