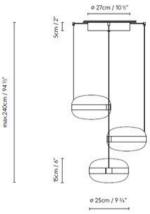

# Beaded S3

By Werner Aisslinger Decorative Lighting

| Technical Description |       |                       |           |
|-----------------------|-------|-----------------------|-----------|
| Degree of Protection  | (P20) | Regulation            | PUSH/DALI |
| €l <del>as</del> s    |       | Light type            |           |
| Adijustable           | DIM   | Light source included | Yes       |
| C <del>asamb</del> i  | (*)   | Energy classification | -         |
| Certifications EHC    |       |                       |           |

Beaded S is a family of pendant luminaires manufactured in aluminium and blown glass. Beaded is available in an individual version (S1) or in clusters of 3 or 5 light fittings (S3 and S5), as well as in a horizontal version with two or three luminaires (SH2 and SH3). Its double blown glass diffuser is available in opal white or smoke grey; the latter option contains a flat internal diffuser to prevent the light source from being seen. These luminaires can be freely installed at different heights, meaning they can be adapted to any height. The central aluminium ring is made with a textured matte black finish.

#### Collection

| Codes  | Luminaire            | Light Source                                        |
|--------|----------------------|-----------------------------------------------------|
| 772330 | BEADED S3 SMOKE GREY | LED 6 x 11W 7500lm 2700K CRI>=90 230V DIM PUSH/DALI |
| 772331 | BEADED S3 OPAL       | LED 6 x 11W 7500lm 2700K CRI>=90 230V DIM PUSH/DALI |