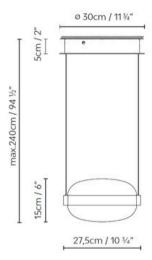

Beaded S is a family of pendant luminaires manufactured in aluminium and blown glass. Beaded is available in an individual version (S1) or in clusters of 3 or 5 light fittings (S3 and S5), as well as in a horizontal version with two or three luminaires (SH2 and SH3). Its double blown glass diffuser is available in opal white or smoke grey; the latter option contains a flat internal diffuser to prevent the light source from being seen. These luminaires can be freely installed at different heights, meaning they can be adapted to any height. The central aluminium ring is made with a textured matte black finish.