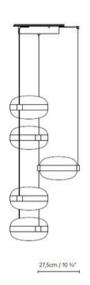

# Beaded S3

By Werner Aisslinger Decorative Lighting

| Technical Description |       |                       |           |
|-----------------------|-------|-----------------------|-----------|
| Degree of Protection  | (P20) | Regulation            | PUSH/DALI |
| €l <del>as</del> s    |       | Light type            |           |
| Adijustable           | DIM   | Light source included | Yes       |
| C <del>asamb</del> i  | (*)   | Energy classification | -         |
| Certifications EHC    |       |                       |           |

Beaded S is a family of pendant luminaires manufactured in aluminium and blown glass. Beaded is available in an individual version (S1) or in clusters of 3 or 5 light fittings (S3 and S5), as well as in a horizontal version with two or three luminaires (SH2 and SH3). Its double blown glass diffuser is available in opal white or smoke grey; the latter option contains a flat internal diffuser to prevent the light source from being seen. These luminaires can be freely installed at different heights, meaning they can be adapted to any height. The central aluminium ring is made with a textured matte black finish.

#### Collection

| Codes  | Luminaire            | Light Source                                        |
|--------|----------------------|-----------------------------------------------------|
| 772330 | BEADED S3 SMOKE GREY | LED 6 x 11W 7500lm 2700K CRI>=90 230V DIM PUSH/DALI |
| 772331 | BEADED S3 OPAL       | LED 6 x 11W 7500lm 2700K CRI>=90 230V DIM PUSH/DALI |