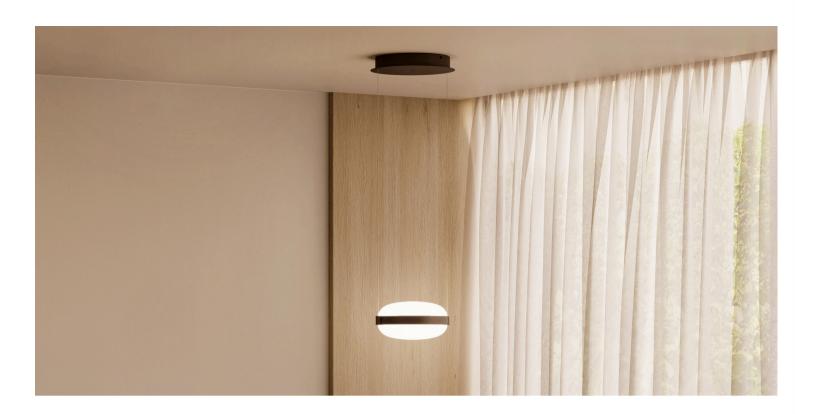

Beaded S is a family of pendant luminaires manufactured in aluminium and blown glass. Beaded is available in an individual version (S1) or in clusters of 3 or 5 light fittings (S3 and S5), as well as in a horizontal version with two or three luminaires (SH2 and SH3). Its double blown glass diffuser is available in opal white or smoke grey; the latter option contains a flat internal diffuser to prevent the light source from being seen. These luminaires can be freely installed at different heights, meaning they can be adapted to any height. The central aluminium ring is made with a textured matte black finish.