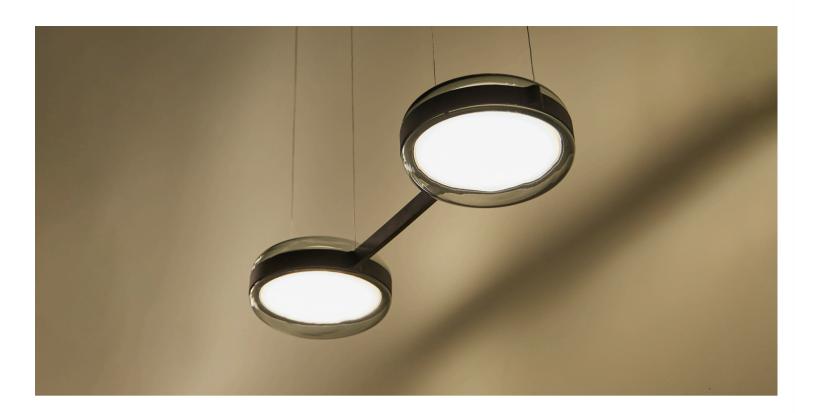

Beaded S is a family of pendant luminaires manufactured in aluminium and blown glass. Beaded is available in an individual version (S1) or in clusters of 3 or 5 light fittings (S3 and S5), as well as in a horizontal version with two or three luminaires (SH2 and SH3). Its double blown glass diffuser is available in opal white or smoke grey; the latter option contains a flat internal diffuser to prevent the light source from being seen. These luminaires can be freely installed at different heights, meaning they can be adapted to any height. The central aluminium ring is made with a textured matte black finish.