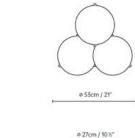

# Beaded S5

By Werner Aisslinger Decorative Lighting

| Technical Description |        |                       |           |
|-----------------------|--------|-----------------------|-----------|
| Degree of Protection  | (IP20) | Regulation            | PUSH/DALI |
| Class                 |        | Light type            |           |
| Adjustable            | DIM    | Light source included | Yes       |
| C <del>asambi</del>   | (*)    | Energy classification | -         |
| Certifications ENC    |        |                       |           |

Beaded S is a family of pendant luminaires manufactured in aluminium and blown glass. Beaded is available in an individual version (S1) or in clusters of 3 or 5 light fittings (S3 and S5), as well as in a horizontal version with two or three luminaires (SH2 and SH3). Its double blown glass diffuser is available in opal white or smoke grey; the latter option contains a flat internal diffuser to prevent the light source from being seen. These luminaires can be freely installed at different heights, meaning they can be adapted to any height. The central aluminium ring is made with a textured matte black finish.

#### Finishes

SHADE Opal white Smoke Grey

| Codes  | Luminaire            | Light Source                                          |
|--------|----------------------|-------------------------------------------------------|
| 772350 | BEADED S5 SMOKE GREY | LED 10 x 11W 12500lm 2700K CRI>=90 230V DIM PUSH/DALI |
| 772351 | BEADED S5 OPAL       | LED 10 x 11W 12500Im 2700K CRI>=90 230V DIM PUSH/DALI |