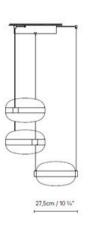

# Beaded SH2

By Werner Aisslinger Decorative Lighting

| Technical Description |        |                       |           |
|-----------------------|--------|-----------------------|-----------|
| Degree of Protection  | (IP20) | Regulation            | PUSH/DALI |
| Class                 |        | Light type            |           |
| Adjustable            | DIM    | Light source included | Yes       |
| C <del>esamb</del> i  | *      | Energy classification | -         |
| Certifications ERE    |        |                       |           |

Beaded S is a family of pendant luminaires manufactured in aluminium and blown glass. Beaded is available in an individual version (S1) or in clusters of 3 or 5 light fittings (S3 and S5), as well as in a horizontal version with two or three luminaires (SH2 and SH3). Its double blown glass diffuser is available in opal white or smoke grey; the latter option contains a flat internal diffuser to prevent the light source from being seen. These luminaires can be freely installed at different heights, meaning they can be adapted to any height. The central aluminium ring is made with a textured matte black finish.

#### Finishes

SHADE Opal white Smoke Grey

| Codes  | Luminaire             | Light Source                                        |
|--------|-----------------------|-----------------------------------------------------|
| 772370 | BEADED SH2 SMOKE GREY | LED 4 x 11W 5000lm 2700K CRI>=90 230V DIM PUSH/DALI |
| 772371 | BEADED SH2 OPAL       | LED 4 x 11W 5000lm 2700K CRI>=90 230V DIM PUSH/DALI |