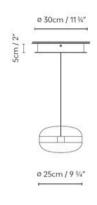

Beaded S is a family of pendant luminaires manufactured in aluminium and blown glass. Beaded is available in an individual version (S1) or in clusters of 3 or 5 light fittings (S3 and S5), as well as in a horizontal version with two or three luminaires (SH2 and SH3). Its double blown glass diffuser is available in opal white or smoke grey; the latter option contains a flat internal diffuser to prevent the light source from being seen. These luminaires can be freely installed at different heights, meaning they can be adapted to any height. The central aluminium ring is made with a textured matte black finish.