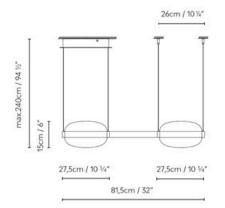

Beaded S is a family of pendant luminaires manufactured in aluminium and blown glass. Beaded is available in an individual version (S1) or in clusters of 3 or 5 light fittings (S3 and S5), as well as in a horizontal version with two or three luminaires (SH2 and SH3). Its double blown glass diffuser is available in opal white or smoke grey; the latter option contains a flat internal diffuser to prevent the light source from being seen. These luminaires can be freely installed at different heights, meaning they can be adapted to any height. The central aluminium ring is made with a textured matte black finish.

#### Finishes

SHADE Opal white Smoke Grey

| Codes  | Luminaire             | Light Source                                        |
|--------|-----------------------|-----------------------------------------------------|
| 772370 | BEADED SH2 SMOKE GREY | LED 4 x 11W 5000lm 2700K CRI>=90 230V DIM PUSH/DALI |
| 772371 | BEADED SH2 OPAL       | LED 4 x 11W 5000lm 2700K CRI>=90 230V DIM PUSH/DALI |