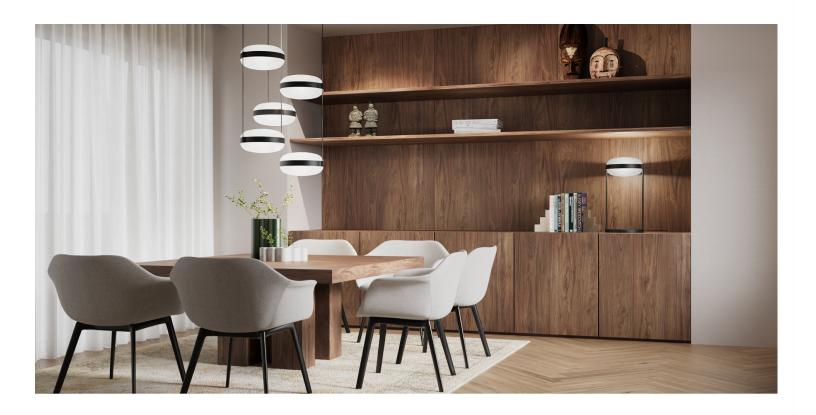

Beaded S is a family of pendant luminaires manufactured in aluminium and blown glass. Beaded is available in an individual version (S1) or in clusters of 3 or 5 light fittings (S3 and S5), as well as in a horizontal version with two or three luminaires (SH2 and SH3). Its double blown glass diffuser is available in opal white or smoke grey; the latter option contains a flat internal diffuser to prevent the light source from being seen. These luminaires can be freely installed at different heights, meaning they can be adapted to any height. The central aluminium ring is made with a textured matte black finish.