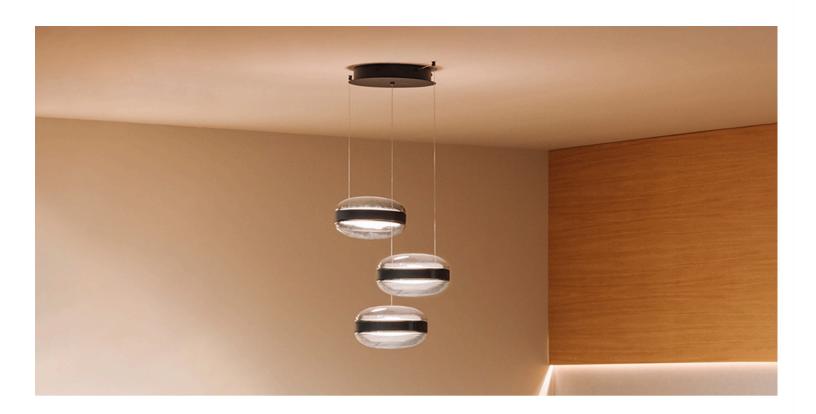

Beaded S is a family of pendant luminaires manufactured in aluminium and blown glass. Beaded is available in an individual version (S1) or in clusters of 3 or 5 light fittings (S3 and S5), as well as in a horizontal version with two or three luminaires (SH2 and SH3). Its double blown glass diffuser is available in opal white or smoke grey; the latter option contains a flat internal diffuser to prevent the light source from being seen. These luminaires can be freely installed at different heights, meaning they can be adapted to any height. The central aluminium ring is made with a textured matte black finish.