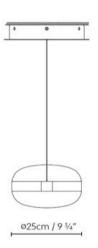

Beaded S is a family of pendant luminaires manufactured in aluminium and blown glass. Beaded is available in an individual version (S1) or in clusters of 3 or 5 light fittings (S3 and S5), as well as in a horizontal version with two or three luminaires (SH2 and SH3). Its double blown glass diffuser is available in opal white or smoke grey; the latter option contains a flat internal diffuser to prevent the light source from being seen. These luminaires can be freely installed at different heights, meaning they can be adapted to any height. The central aluminium ring is made with a textured matte black finish.